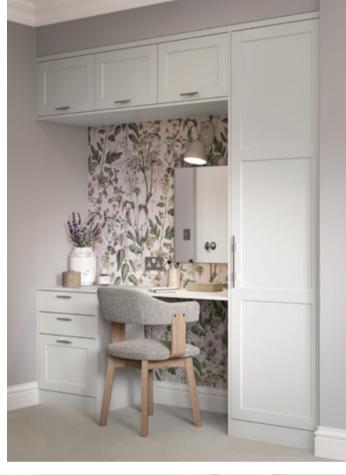

#### DAWSON

Dawson's narrow shaker style door featuring bevelled v-groove and smooth matte foil finish is the perfect choice for those seeking beautiful yet affordable bedroom furniture. Available in 3 popular colours, choose from the muted tones of Porcelain, Cashmere and Light Grey (*view on page 1*) to create a truly tranquil space.

Dawson Light Grey. *Handles:* Bar Handle K1-354 & T-Bar K1-353 in Inox.

-

Dawson Cashmere. *Handles:* Cup Handle K1-359 & D-Handle K1-360 in Antique Brass.

A traditional shaker featuring an authentic woodgrain effect foil, Kensington offers the look a solid timber range at a more economical price. A selection of wardrobe door designs and the 3 colour options of Porcelain, Cashmere and Light Grey (*view on page 1*) allows you to create a warm, welcoming bedroom space that exudes charm and sophistication.