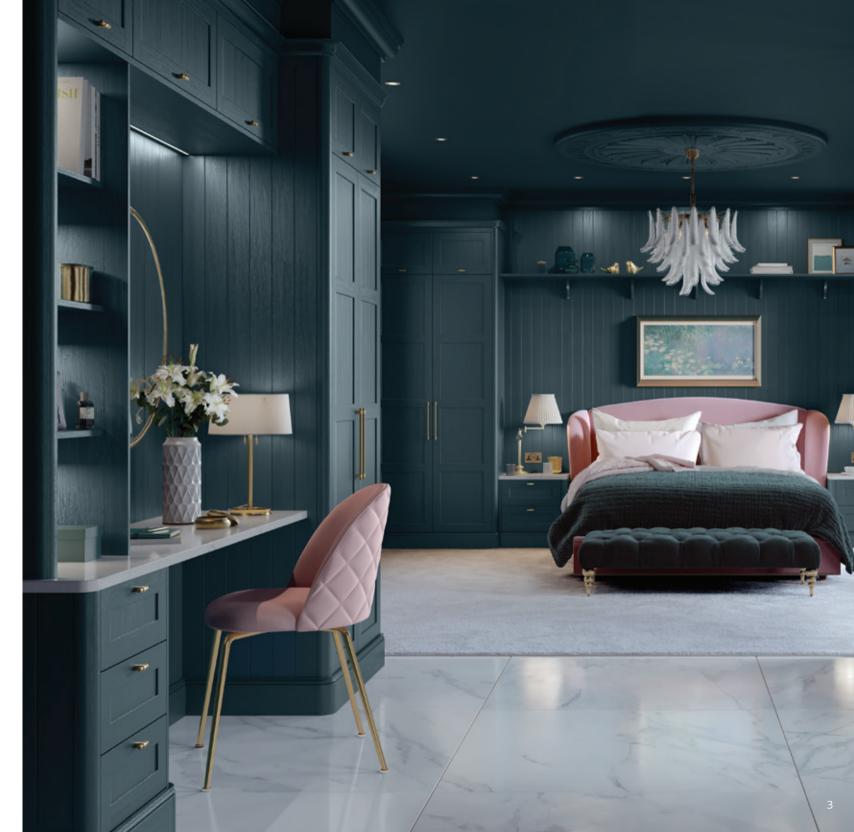

### ALDANA

A narrow shaker featuring an authentic woodgrain, Aldana lends itself to both contemporary and traditional styling for large or small bedroom spaces. Its extensive range of accessories including Made to Order options and endless colour choice gives you unlimited design possibilities. Opt for one of our 32 hues from our Standard Paint Palette (*view on page 9*) or colour match to any shade you desire.

Aldana painted Marine. Handles: Bar Handle K1-365 & T-Bar K1-363 in Antique Brushed Brass.

Aldana painted Stone. *Handles:* Bar Handle K1-379 & T-Bar K1-378 in Chrome.

Aldana painted Reed Green. *Handles:* Knob K1-305 Brushed Satin Brass.