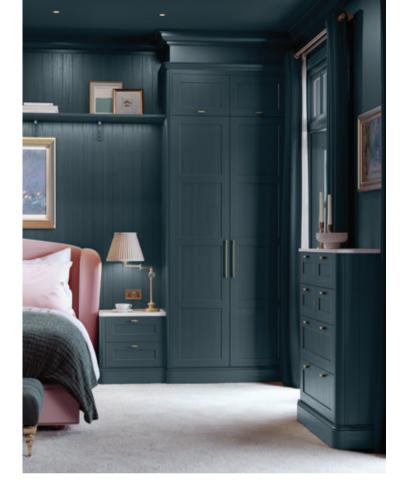

### ALDANA

A narrow shaker featuring an authentic woodgrain, Aldana lends itself to both contemporary and traditional styling for large or small bedroom spaces. Its extensive range of accessories including Made to Order options and endless colour choice gives you unlimited design possibilities. Opt for one of our 32 hues from our Standard Paint Palette (*view on page 9*) or colour match to any shade you desire.

Aldana painted Marine. Handles: Bar Handle K1-365 & T-Bar K1-363 in Antique Brushed Brass.

Aldana painted Stone. *Handles:* Bar Handle K1-379 & T-Bar K1-378 in Chrome.

Aldana painted Reed Green. *Handles:* Knob K1-305 Brushed Satin Brass.