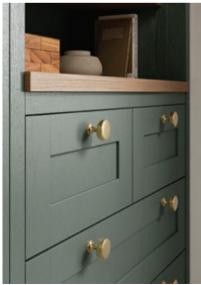

### ALDANA

A narrow shaker featuring an authentic woodgrain, Aldana lends itself to both contemporary and traditional styling for large or small bedroom spaces. Its extensive range of accessories including Made to Order options and endless colour choice gives you unlimited design possibilities. Opt for one of our 32 hues from our Standard Paint Palette (*view on page 9*) or colour match to any shade you desire.

Aldana painted Marine. Handles: Bar Handle K1-365 & T-Bar K1-363 in Antique Brushed Brass.

Aldana painted Stone. *Handles:* Bar Handle K1-379 & T-Bar K1-378 in Chrome.

Aldana painted Reed Green. *Handles:* Knob K1-305 Brushed Satin Brass.