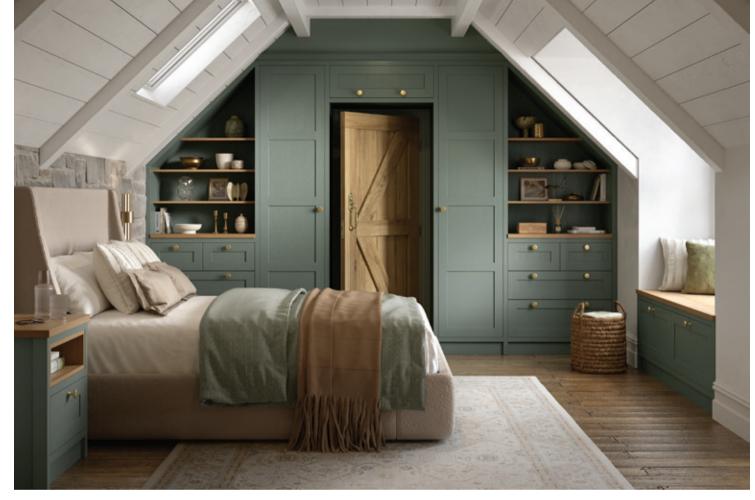

### ALDANA

A narrow shaker featuring an authentic woodgrain, Aldana lends itself to both contemporary and traditional styling for large or small bedroom spaces. Its extensive range of accessories including Made to Order options and endless colour choice gives you unlimited design possibilities. Opt for one of our 32 hues from our Standard Paint Palette (*view on page 9*) or colour match to any shade you desire.

Aldana painted Marine. Handles: Bar Handle K1-365 & T-Bar K1-363 in Antique Brushed Brass.

Aldana painted Stone. *Handles:* Bar Handle K1-379 & T-Bar K1-378 in Chrome.

Aldana painted Reed Green. *Handles:* Knob K1-305 Brushed Satin Brass.