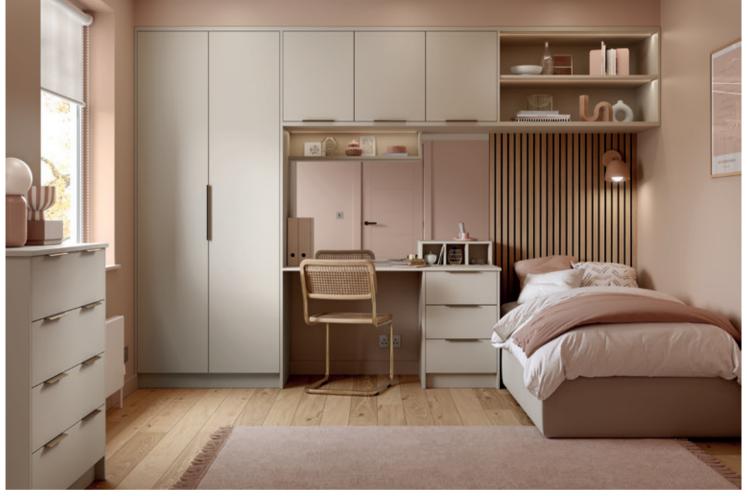

#### DAWSON

Dawson's narrow shaker style door featuring bevelled v-groove and smooth matte foil finish is the perfect choice for those seeking beautiful yet affordable bedroom furniture. Available in 3 popular colours, choose from the muted tones of Porcelain, Cashmere and Light Grey (*view on page 1*) to create a truly tranquil space.

Dawson Light Grey. *Handles:* Bar Handle K1-354 & T-Bar K1-353 in Inox.

-

Dawson Cashmere. *Handles:* Cup Handle K1-359 & D-Handle K1-360 in Antique Brass.

A traditional shaker featuring an authentic woodgrain effect foil, Kensington offers the look a solid timber range at a more economical price. A selection of wardrobe door designs and the 3 colour options of Porcelain, Cashmere and Light Grey (*view on page 1*) allows you to create a warm, welcoming bedroom space that exudes charm and sophistication.