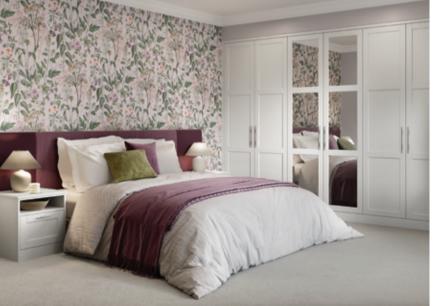

#### **KENSINGTON**

Zola Soft-Matte Graphite. *Handles:* Trim Handles K1-338 & K1-337 in Brushed Matte Black.

## ZOLA SOFT-MATTE

For those wanting to achieve an ultra-contemporary look at an affordable price, Zola Soft-Matte is the ideal choice with its robust slab door design and soft-matte finish. Available in 7 colours (*view on page 1*) ranging from muted tones to darker shades, you can be as conservative or as bold as you like when it comes to creating your bedroom space.

Zola Soft-Matte Cashmere. *Handles:* Trim Handle K1-340 in Brushed Brass.

Zola Soft-Matte White.