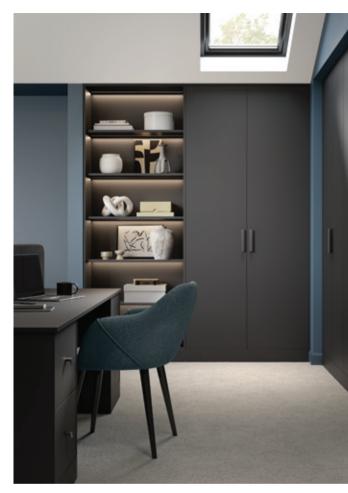

#### **KENSINGTON**

Zola Soft-Matte Graphite. *Handles:* Trim Handles K1-338 & K1-337 in Brushed Matte Black.

## ZOLA SOFT-MATTE

For those wanting to achieve an ultra-contemporary look at an affordable price, Zola Soft-Matte is the ideal choice with its robust slab door design and soft-matte finish. Available in 7 colours (*view on page 1*) ranging from muted tones to darker shades, you can be as conservative or as bold as you like when it comes to creating your bedroom space.