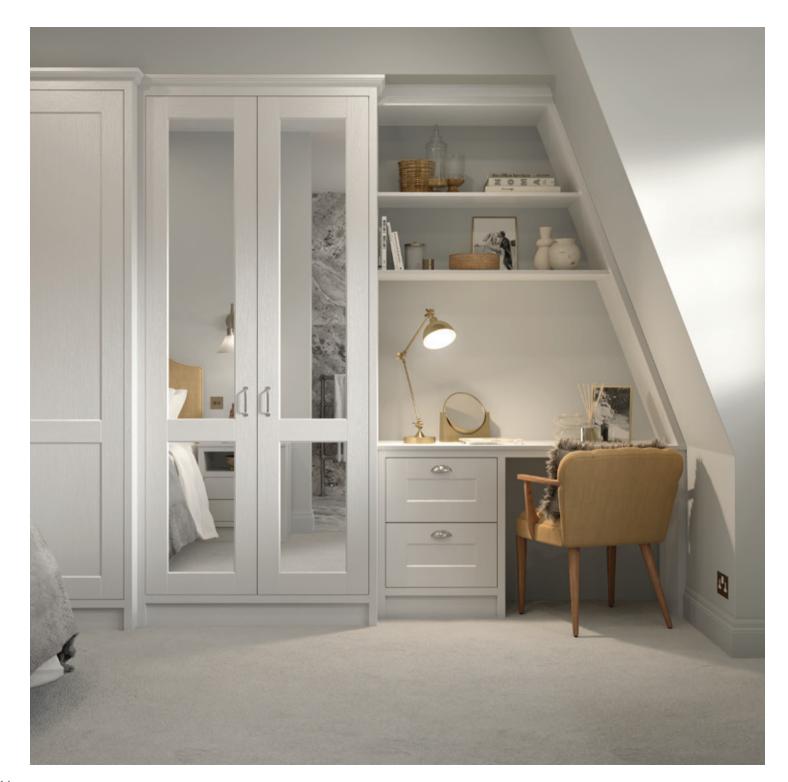

Dawson Light Grey. *Handles:* Bar Handle K1-354 & T-Bar K1-353 in Inox.

-

Dawson Cashmere. *Handles:* Cup Handle K1-359 & D-Handle K1-360 in Antique Brass.

A traditional shaker featuring an authentic woodgrain effect foil, Kensington offers the look a solid timber range at a more economical price. A selection of wardrobe door designs and the 3 colour options of Porcelain, Cashmere and Light Grey (*view on page 1*) allows you to create a warm, welcoming bedroom space that exudes charm and sophistication.