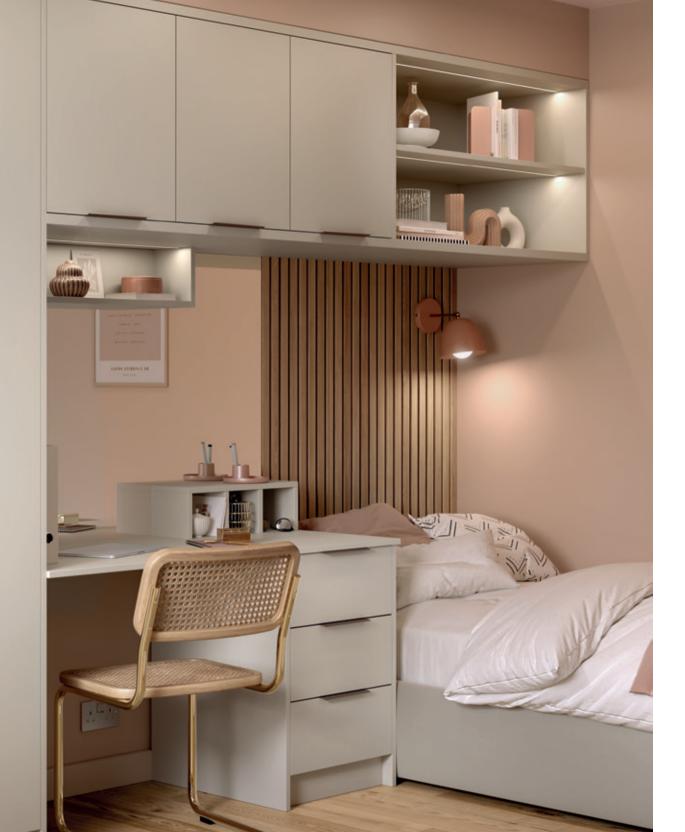

#### DAWSON

Dawson's narrow shaker style door featuring bevelled v-groove and smooth matte foil finish is the perfect choice for those seeking beautiful yet affordable bedroom furniture. Available in 3 popular colours, choose from the muted tones of Porcelain, Cashmere and Light Grey (*view on page 1*) to create a truly tranquil space.

Dawson Light Grey. *Handles:* Bar Handle K1-354 & T-Bar K1-353 in Inox.

-

Dawson Cashmere. *Handles:* Cup Handle K1-359 & D-Handle K1-360 in Antique Brass.

A traditional shaker featuring an authentic woodgrain effect foil, Kensington offers the look a solid timber range at a more economical price. A selection of wardrobe door designs and the 3 colour options of Porcelain, Cashmere and Light Grey (*view on page 1*) allows you to create a warm, welcoming bedroom space that exudes charm and sophistication.