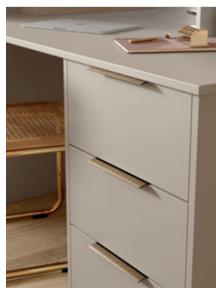

#### DAWSON

Dawson's narrow shaker style door featuring bevelled v-groove and smooth matte foil finish is the perfect choice for those seeking beautiful yet affordable bedroom furniture. Available in 3 popular colours, choose from the muted tones of Porcelain, Cashmere and Light Grey (*view on page 1*) to create a truly tranquil space.

Dawson Light Grey. *Handles:* Bar Handle K1-354 & T-Bar K1-353 in Inox.

-

Dawson Cashmere. *Handles:* Cup Handle K1-359 & D-Handle K1-360 in Antique Brass.

A traditional shaker featuring an authentic woodgrain effect foil, Kensington offers the look a solid timber range at a more economical price. A selection of wardrobe door designs and the 3 colour options of Porcelain, Cashmere and Light Grey (*view on page 1*) allows you to create a warm, welcoming bedroom space that exudes charm and sophistication.