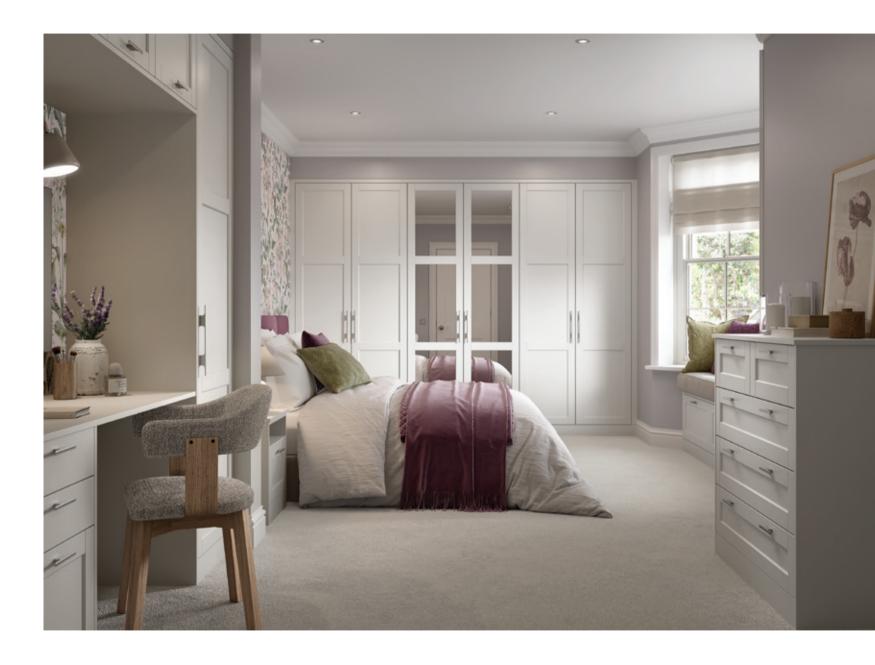

### ALDANA

A narrow shaker featuring an authentic woodgrain, Aldana lends itself to both contemporary and traditional styling for large or small bedroom spaces. Its extensive range of accessories including Made to Order options and endless colour choice gives you unlimited design possibilities. Opt for one of our 32 hues from our Standard Paint Palette (*view on page 9*) or colour match to any shade you desire.

Aldana painted Marine. Handles: Bar Handle K1-365 & T-Bar K1-363 in Antique Brushed Brass.

Aldana painted Stone. *Handles:* Bar Handle K1-379 & T-Bar K1-378 in Chrome.

Aldana painted Reed Green. *Handles:* Knob K1-305 Brushed Satin Brass.