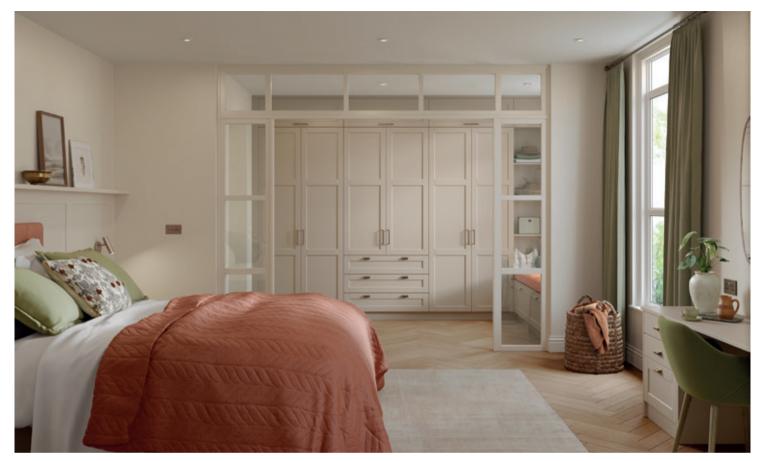

### ALDANA

A narrow shaker featuring an authentic woodgrain, Aldana lends itself to both contemporary and traditional styling for large or small bedroom spaces. Its extensive range of accessories including Made to Order options and endless colour choice gives you unlimited design possibilities. Opt for one of our 32 hues from our Standard Paint Palette (*view on page 9*) or colour match to any shade you desire.

Aldana painted Marine. Handles: Bar Handle K1-365 & T-Bar K1-363 in Antique Brushed Brass.

Aldana painted Stone. *Handles:* Bar Handle K1-379 & T-Bar K1-378 in Chrome.

Aldana painted Reed Green. *Handles:* Knob K1-305 Brushed Satin Brass.