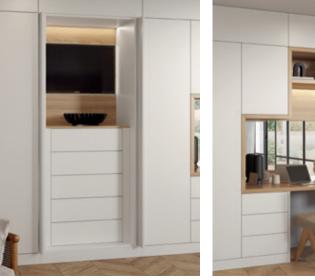

#### **KENSINGTON**

Zola Soft-Matte Graphite. *Handles:* Trim Handles K1-338 & K1-337 in Brushed Matte Black.

## ZOLA SOFT-MATTE

For those wanting to achieve an ultra-contemporary look at an affordable price, Zola Soft-Matte is the ideal choice with its robust slab door design and soft-matte finish. Available in 7 colours (*view on page 1*) ranging from muted tones to darker shades, you can be as conservative or as bold as you like when it comes to creating your bedroom space.

Zola Soft-Matte Cashmere. *Handles:* Trim Handle K1-340 in Brushed Brass.

Zola Soft-Matte White.