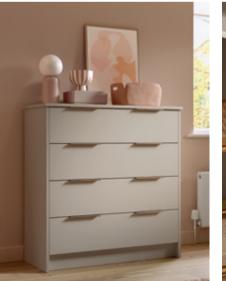

### ALDANA

A narrow shaker featuring an authentic woodgrain, Aldana lends itself to both contemporary and traditional styling for large or small bedroom spaces. Its extensive range of accessories including Made to Order options and endless colour choice gives you unlimited design possibilities. Opt for one of our 32 hues from our Standard Paint Palette (*view on page 9*) or colour match to any shade you desire.

Aldana painted Marine. Handles: Bar Handle K1-365 & T-Bar K1-363 in Antique Brushed Brass.

Aldana painted Stone. *Handles:* Bar Handle K1-379 & T-Bar K1-378 in Chrome.

Aldana painted Reed Green. *Handles:* Knob K1-305 Brushed Satin Brass.