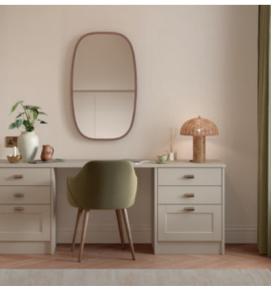

Kensington Light Grey. Handles: Cup Handle K1-323 & D-Handle K1-324 in Brushed Nickel.