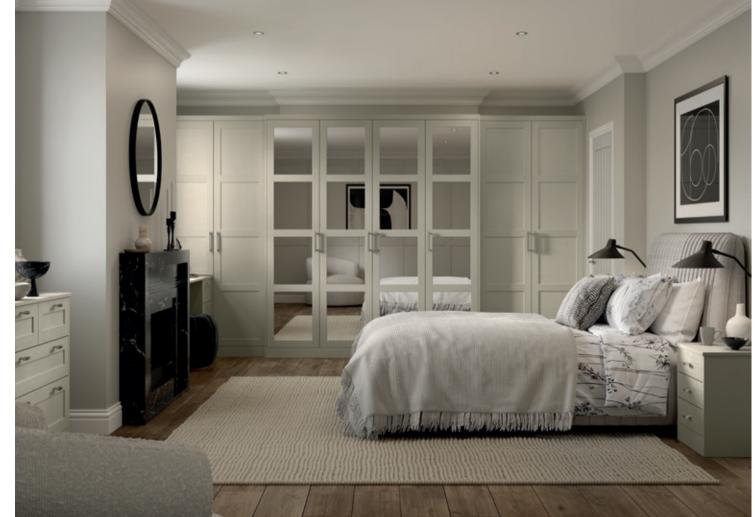

Dawson Light Grey. *Handles:* Bar Handle K1-354 & T-Bar K1-353 in Inox.

-

Dawson Cashmere. *Handles:* Cup Handle K1-359 & D-Handle K1-360 in Antique Brass.

A traditional shaker featuring an authentic woodgrain effect foil, Kensington offers the look a solid timber range at a more economical price. A selection of wardrobe door designs and the 3 colour options of Porcelain, Cashmere and Light Grey (*view on page 1*) allows you to create a warm, welcoming bedroom space that exudes charm and sophistication.

Kensington Light Grey. Handles: Cup Handle K1-323 & D-Handle K1-324 in Brushed Nickel.

#### **KENSINGTON**

Zola Soft-Matte Graphite. *Handles:* Trim Handles K1-338 & K1-337 in Brushed Matte Black.