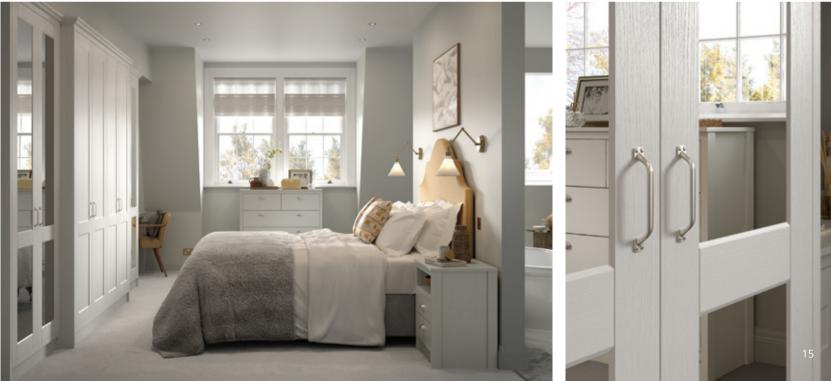

Dawson Light Grey. *Handles:* Bar Handle K1-354 & T-Bar K1-353 in Inox.

-

Dawson Cashmere. *Handles:* Cup Handle K1-359 & D-Handle K1-360 in Antique Brass.

A traditional shaker featuring an authentic woodgrain effect foil, Kensington offers the look a solid timber range at a more economical price. A selection of wardrobe door designs and the 3 colour options of Porcelain, Cashmere and Light Grey (*view on page 1*) allows you to create a warm, welcoming bedroom space that exudes charm and sophistication.