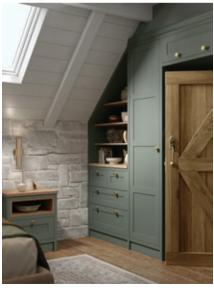

### ALDANA

A narrow shaker featuring an authentic woodgrain, Aldana lends itself to both contemporary and traditional styling for large or small bedroom spaces. Its extensive range of accessories including Made to Order options and endless colour choice gives you unlimited design possibilities. Opt for one of our 32 hues from our Standard Paint Palette (*view on page 9*) or colour match to any shade you desire.

Aldana painted Marine. Handles: Bar Handle K1-365 & T-Bar K1-363 in Antique Brushed Brass.

Aldana painted Stone. *Handles:* Bar Handle K1-379 & T-Bar K1-378 in Chrome.

Aldana painted Reed Green. *Handles:* Knob K1-305 Brushed Satin Brass.