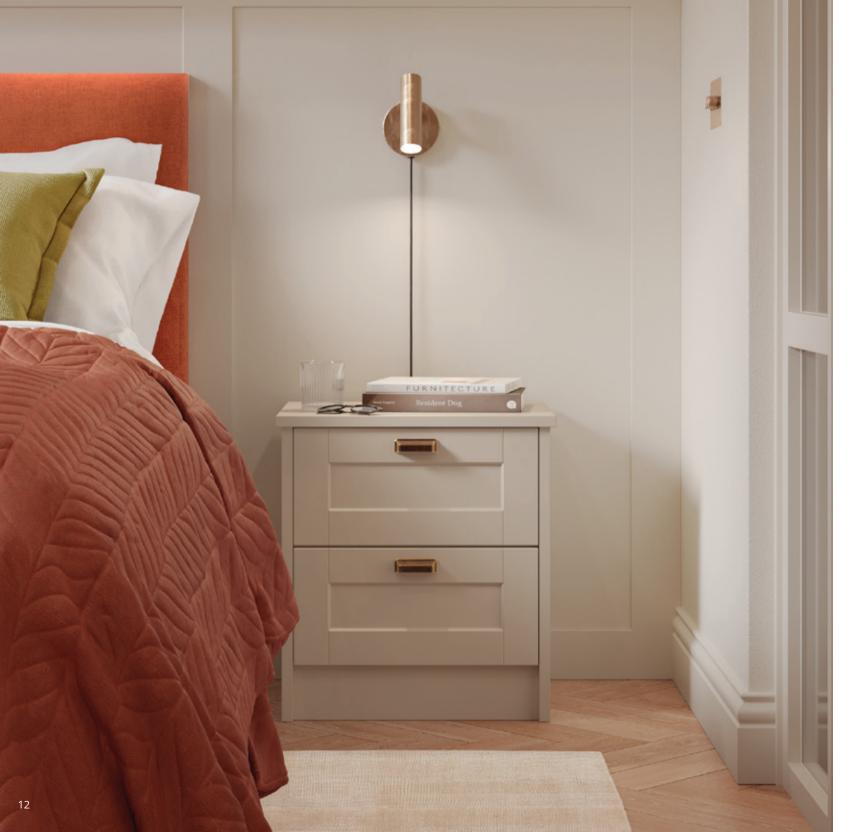

#### DAWSON

Dawson's narrow shaker style door featuring bevelled v-groove and smooth matte foil finish is the perfect choice for those seeking beautiful yet affordable bedroom furniture. Available in 3 popular colours, choose from the muted tones of Porcelain, Cashmere and Light Grey (*view on page 1*) to create a truly tranquil space.

Dawson Light Grey. *Handles:* Bar Handle K1-354 & T-Bar K1-353 in Inox.

-

Dawson Cashmere. *Handles:* Cup Handle K1-359 & D-Handle K1-360 in Antique Brass.

A traditional shaker featuring an authentic woodgrain effect foil, Kensington offers the look a solid timber range at a more economical price. A selection of wardrobe door designs and the 3 colour options of Porcelain, Cashmere and Light Grey (*view on page 1*) allows you to create a warm, welcoming bedroom space that exudes charm and sophistication.