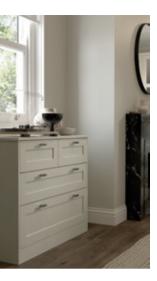

#### DAWSON

Dawson's narrow shaker style door featuring bevelled v-groove and smooth matte foil finish is the perfect choice for those seeking beautiful yet affordable bedroom furniture. Available in 3 popular colours, choose from the muted tones of Porcelain, Cashmere and Light Grey (*view on page 1*) to create a truly tranquil space.

Dawson Light Grey. *Handles:* Bar Handle K1-354 & T-Bar K1-353 in Inox.

-

Dawson Cashmere. *Handles:* Cup Handle K1-359 & D-Handle K1-360 in Antique Brass.

A traditional shaker featuring an authentic woodgrain effect foil, Kensington offers the look a solid timber range at a more economical price. A selection of wardrobe door designs and the 3 colour options of Porcelain, Cashmere and Light Grey (*view on page 1*) allows you to create a warm, welcoming bedroom space that exudes charm and sophistication.