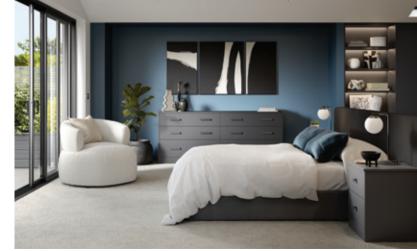

#### **KENSINGTON**

Zola Soft-Matte Graphite. *Handles:* Trim Handles K1-338 & K1-337 in Brushed Matte Black.

## ZOLA SOFT-MATTE

For those wanting to achieve an ultra-contemporary look at an affordable price, Zola Soft-Matte is the ideal choice with its robust slab door design and soft-matte finish. Available in 7 colours (*view on page 1*) ranging from muted tones to darker shades, you can be as conservative or as bold as you like when it comes to creating your bedroom space.