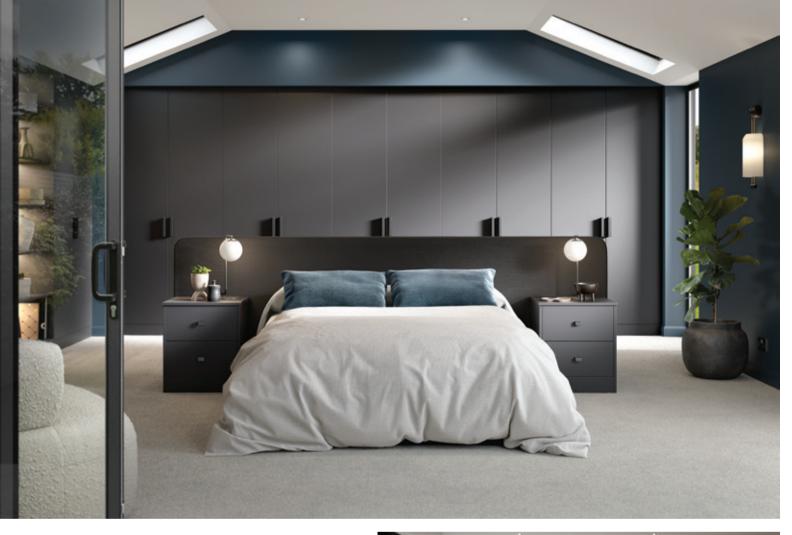

#### **KENSINGTON**

Zola Soft-Matte Graphite. *Handles:* Trim Handles K1-338 & K1-337 in Brushed Matte Black.

## ZOLA SOFT-MATTE

For those wanting to achieve an ultra-contemporary look at an affordable price, Zola Soft-Matte is the ideal choice with its robust slab door design and soft-matte finish. Available in 7 colours (*view on page 1*) ranging from muted tones to darker shades, you can be as conservative or as bold as you like when it comes to creating your bedroom space.