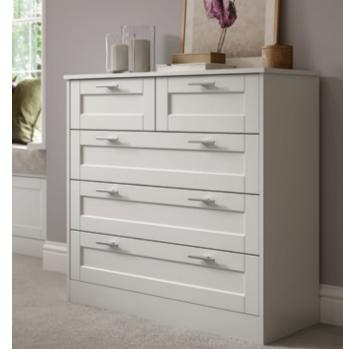

Dawson Light Grey. *Handles:* Bar Handle K1-354 & T-Bar K1-353 in Inox.

-

Dawson Cashmere. *Handles:* Cup Handle K1-359 & D-Handle K1-360 in Antique Brass.

A traditional shaker featuring an authentic woodgrain effect foil, Kensington offers the look a solid timber range at a more economical price. A selection of wardrobe door designs and the 3 colour options of Porcelain, Cashmere and Light Grey (*view on page 1*) allows you to create a warm, welcoming bedroom space that exudes charm and sophistication.