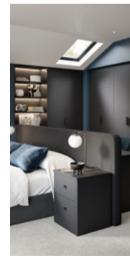

#### **KENSINGTON**

Zola Soft-Matte Graphite. *Handles:* Trim Handles K1-338 & K1-337 in Brushed Matte Black.

## ZOLA SOFT-MATTE

For those wanting to achieve an ultra-contemporary look at an affordable price, Zola Soft-Matte is the ideal choice with its robust slab door design and soft-matte finish. Available in 7 colours (*view on page 1*) ranging from muted tones to darker shades, you can be as conservative or as bold as you like when it comes to creating your bedroom space.