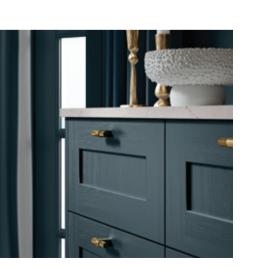

### ALDANA

A narrow shaker featuring an authentic woodgrain, Aldana lends itself to both contemporary and traditional styling for large or small bedroom spaces. Its extensive range of accessories including Made to Order options and endless colour choice gives you unlimited design possibilities. Opt for one of our 32 hues from our Standard Paint Palette (*view on page 9*) or colour match to any shade you desire.

Aldana painted Marine. Handles: Bar Handle K1-365 & T-Bar K1-363 in Antique Brushed Brass.

Aldana painted Stone. *Handles:* Bar Handle K1-379 & T-Bar K1-378 in Chrome.

Aldana painted Reed Green. *Handles:* Knob K1-305 Brushed Satin Brass.