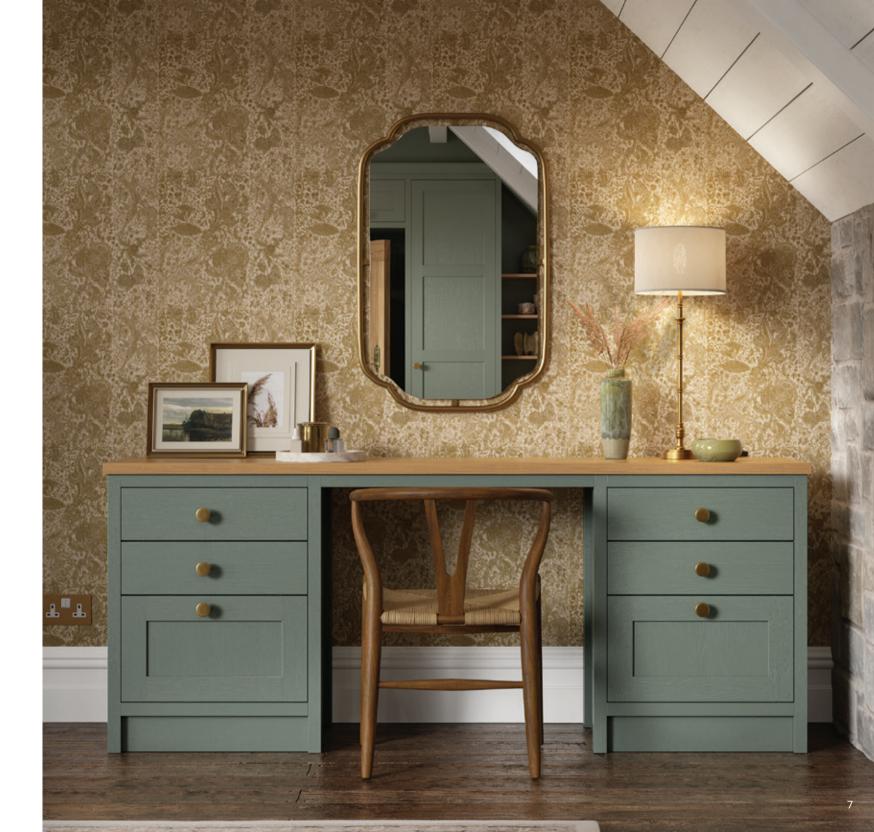

### ALDANA

A narrow shaker featuring an authentic woodgrain, Aldana lends itself to both contemporary and traditional styling for large or small bedroom spaces. Its extensive range of accessories including Made to Order options and endless colour choice gives you unlimited design possibilities. Opt for one of our 32 hues from our Standard Paint Palette (*view on page 9*) or colour match to any shade you desire.

Aldana painted Marine. Handles: Bar Handle K1-365 & T-Bar K1-363 in Antique Brushed Brass.

Aldana painted Stone. *Handles:* Bar Handle K1-379 & T-Bar K1-378 in Chrome.

Aldana painted Reed Green. *Handles:* Knob K1-305 Brushed Satin Brass.