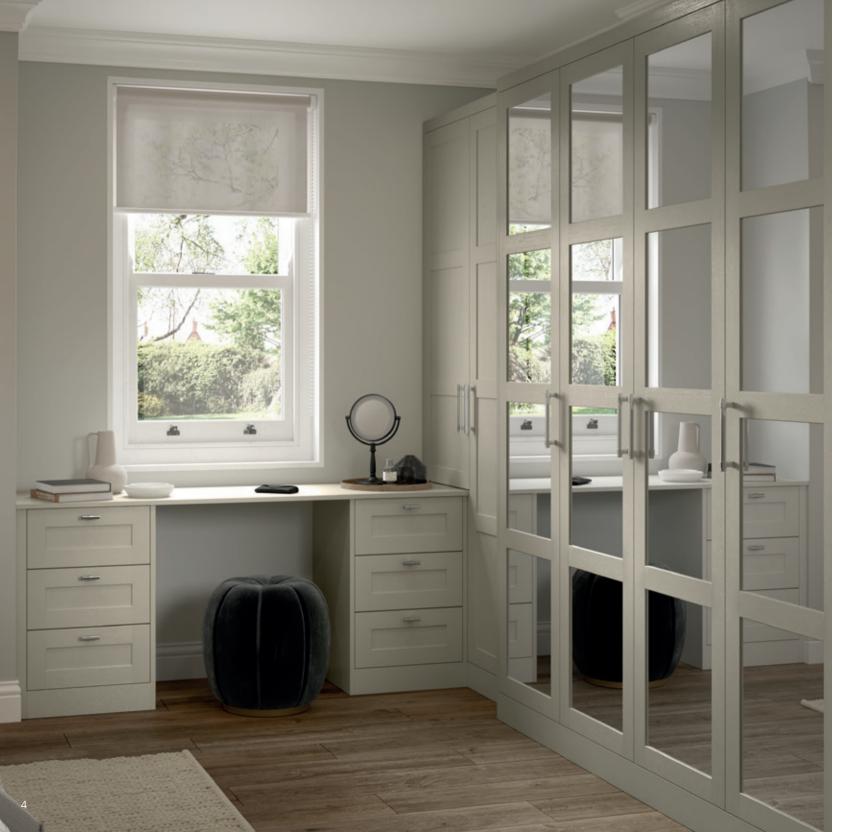

#### DAWSON

Dawson's narrow shaker style door featuring bevelled v-groove and smooth matte foil finish is the perfect choice for those seeking beautiful yet affordable bedroom furniture. Available in 3 popular colours, choose from the muted tones of Porcelain, Cashmere and Light Grey (*view on page 1*) to create a truly tranquil space.

Dawson Light Grey. *Handles:* Bar Handle K1-354 & T-Bar K1-353 in Inox.

-

Dawson Cashmere. *Handles:* Cup Handle K1-359 & D-Handle K1-360 in Antique Brass.

A traditional shaker featuring an authentic woodgrain effect foil, Kensington offers the look a solid timber range at a more economical price. A selection of wardrobe door designs and the 3 colour options of Porcelain, Cashmere and Light Grey (*view on page 1*) allows you to create a warm, welcoming bedroom space that exudes charm and sophistication.