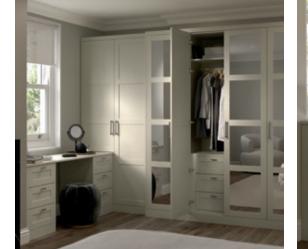

Dawson Light Grey. *Handles:* Bar Handle K1-354 & T-Bar K1-353 in Inox.

-

Dawson Cashmere. *Handles:* Cup Handle K1-359 & D-Handle K1-360 in Antique Brass.

A traditional shaker featuring an authentic woodgrain effect foil, Kensington offers the look a solid timber range at a more economical price. A selection of wardrobe door designs and the 3 colour options of Porcelain, Cashmere and Light Grey (*view on page 1*) allows you to create a warm, welcoming bedroom space that exudes charm and sophistication.