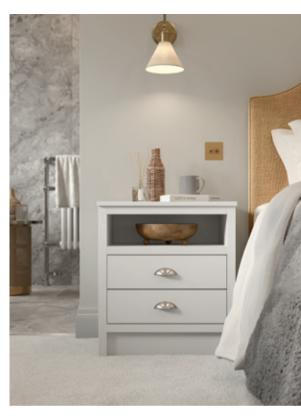

Kensington Light Grey. Handles: Cup Handle K1-323 & D-Handle K1-324 in Brushed Nickel.