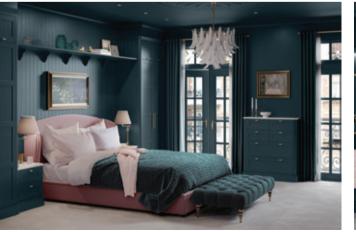

### ALDANA

A narrow shaker featuring an authentic woodgrain, Aldana lends itself to both contemporary and traditional styling for large or small bedroom spaces. Its extensive range of accessories including Made to Order options and endless colour choice gives you unlimited design possibilities. Opt for one of our 32 hues from our Standard Paint Palette (*view on page 9*) or colour match to any shade you desire.

Aldana painted Marine. Handles: Bar Handle K1-365 & T-Bar K1-363 in Antique Brushed Brass.

Aldana painted Stone. *Handles:* Bar Handle K1-379 & T-Bar K1-378 in Chrome.

Aldana painted Reed Green. *Handles:* Knob K1-305 Brushed Satin Brass.