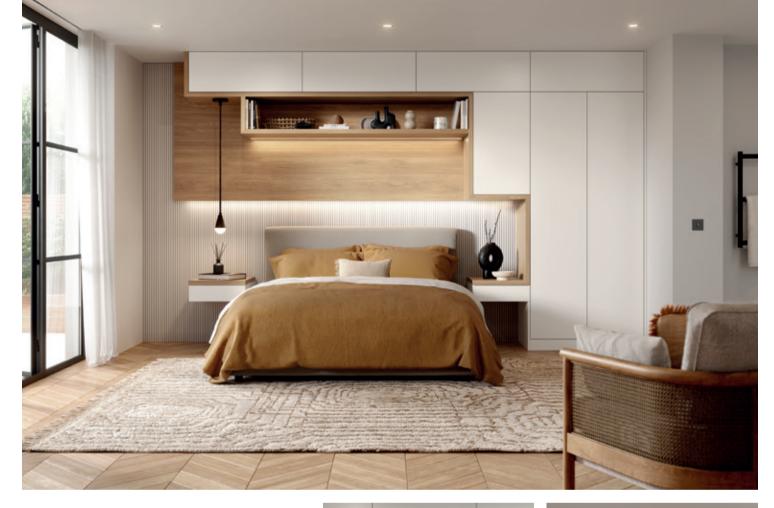

#### **KENSINGTON**

Zola Soft-Matte Graphite. *Handles:* Trim Handles K1-338 & K1-337 in Brushed Matte Black.

## ZOLA SOFT-MATTE

For those wanting to achieve an ultra-contemporary look at an affordable price, Zola Soft-Matte is the ideal choice with its robust slab door design and soft-matte finish. Available in 7 colours (*view on page 1*) ranging from muted tones to darker shades, you can be as conservative or as bold as you like when it comes to creating your bedroom space.