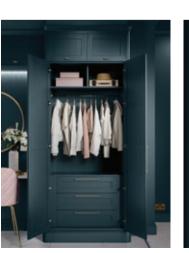

### ALDANA

A narrow shaker featuring an authentic woodgrain, Aldana lends itself to both contemporary and traditional styling for large or small bedroom spaces. Its extensive range of accessories including Made to Order options and endless colour choice gives you unlimited design possibilities. Opt for one of our 32 hues from our Standard Paint Palette (*view on page 9*) or colour match to any shade you desire.

Aldana painted Marine. Handles: Bar Handle K1-365 & T-Bar K1-363 in Antique Brushed Brass.

Aldana painted Stone. *Handles:* Bar Handle K1-379 & T-Bar K1-378 in Chrome.

Aldana painted Reed Green. *Handles:* Knob K1-305 Brushed Satin Brass.